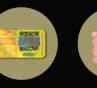

#### HOW TO VERIFY YOUR PRODUCT

2

3

SPOT OUR JLC QR STICKER ON THE BOX

**BEFORE YOUR** AUTHENTICITY TREATMENT, SCAN THE OR CODE VERIFICATION WITH YOUR PHONE CAMERA

science driven solutions

www.jlcglobal.com.my