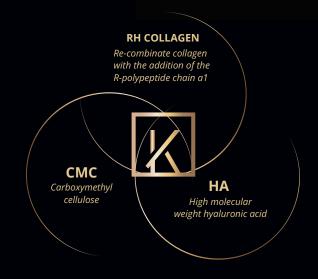

## SYNERGY OF FORMULA

- Increases the production of type I procollagen C-Peptide in Fibroblasts which facilitates the wrapping of pro-collagen molecules in a triple helix conformation within the endoplasmic reticulum.
- An anti-aging effect in the dermis: it inhibits the action of the hyaluronidase enzyme and preserves endogenous hyaluronic acid, and while remaining in the tissues, continues to perform its hydration and tissue repair activity in depth.
- It participates in the creation of a favorable environment for the proliferation and metabolism of fibroblasts.